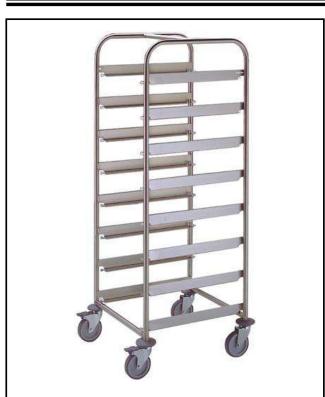

#### Item No.

Constructed in 304 AISI stainless steel. Framework in mm25 tubing, completely welded. The L-shaped runners, with an upturn at each end, can accommodate mm500x500 dishwashing baskets. N. 4 swivelling castors, two with brakes, mm125 in diameter, fitted with plastic bumpers.

### **Main Features**

- Framework in 25 mm tubing, completely welded.
- L-shaped runners, with upturn at each end.
- Designed to transport 8 500x500 mm dishwashing baskets.
- 4 pivoting Ø 125 mm wheels, 2 of which with brakes, fitted with plastic bumpers
- Handle is an extention of the load-bearing frame.

### Construction

• Constructed entirely in 304 AISI stainless steel.