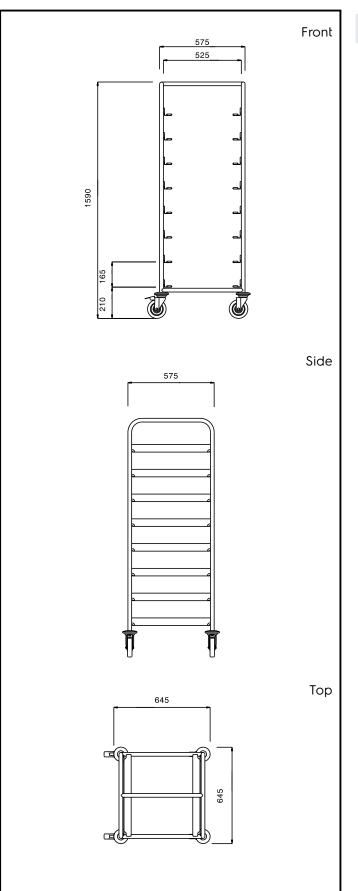

# Key Information:

| External dimensions, Width:  |             |
|------------------------------|-------------|
| 361248 (DRT8)                | 645 mm      |
| External dimensions, Depth:  | 645 mm      |
| External dimensions, Height: | 1590 mm     |
| Wheel material:              | Zinc plated |
| Wheel diameter:              | Ø 125       |
| Net weight:                  | 22 kg       |
|                              |             |